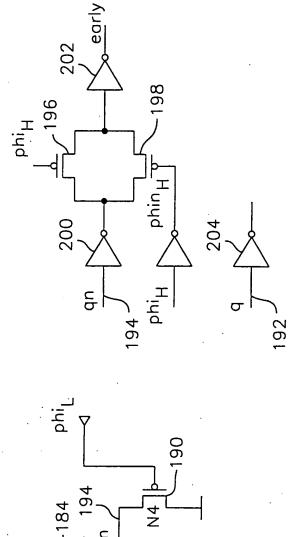

# *FIG.8A*

fr 1 1971 - 1

# FIG.8B

•

*FIG.8C* 

. .

# FIG.8D

C

| |

V<sub>biasp</sub>

: .<u>.</u>

÷÷

FIG. 13A

.. :. .

FIG. 13B

÷...;

;֥ .

FIG. 13D

METUAN EAD